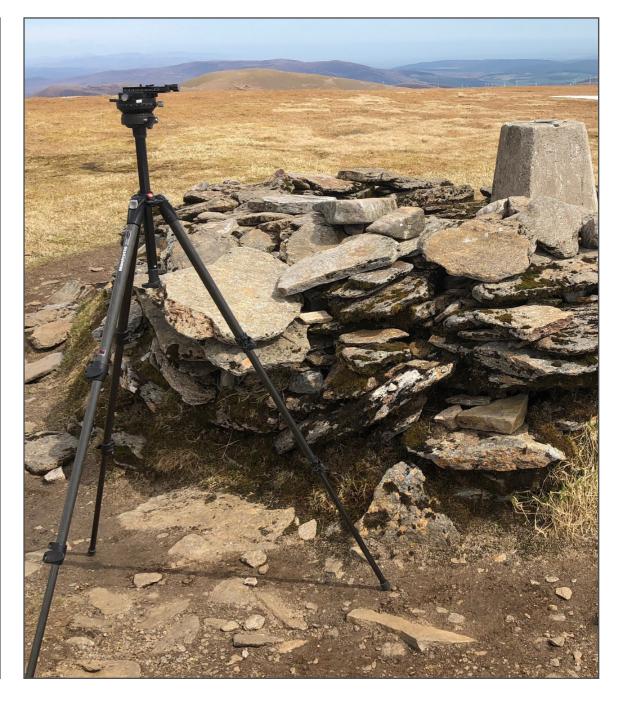

Figure 4.13g - Viewpoint 6: Summit of Ben Wyvis.





Grid Reference: 246294 868375

Distance to nearest turbine: 9148m

AOD: 1046m

This viewpoint is located approximately 9.5km northeast of Garve.

Travelling from Inverness on the A835 towards Ullapool, you will approach Garve. Just after Garve, stay on the A835 towards Ullapool as the road bends right at the junction for the A832 Gairloch. Continue for a further 5.5km until you reach the Ben Wyvis car park which is signposted from the A835 and is on the right hand side. Park here.

This is an extremely remote viewpoint.

It is strongly recommended that the user sources designated mapping and directions for this walk. There are several websites detailing walks to the summit of Ben Wyvis.

The camera location is at the summit next to the cairn and trig point.