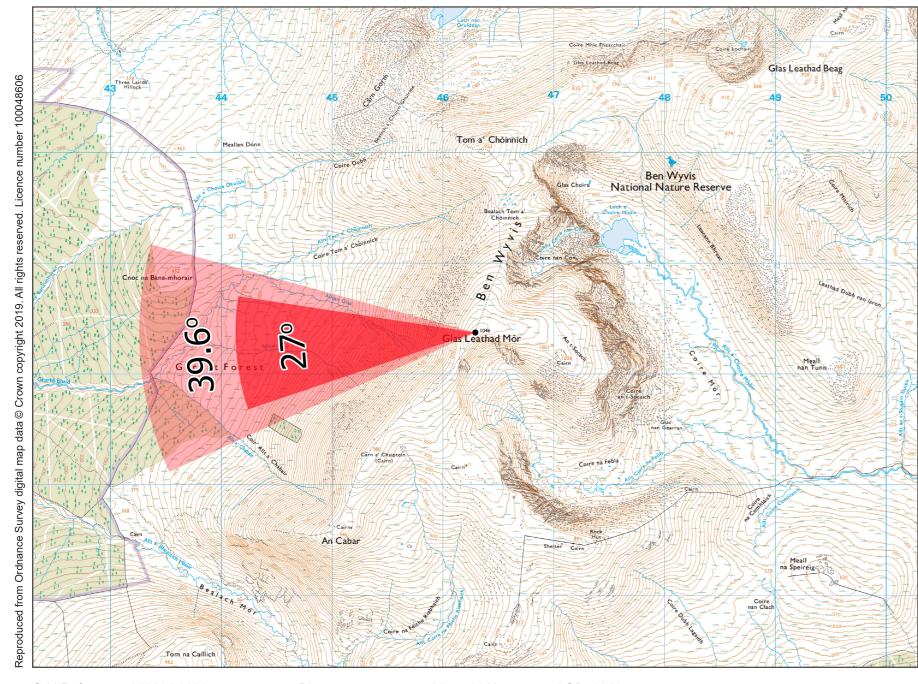

Figure 4.13g - Viewpoint 6: Summit of Ben Wyvis.

Grid Reference: 246294 868375

Distance to nearest turbine: 9148m

AOD: 1046m

This viewpoint is located approximately 9.5km northeast of Garve.

Travelling from Inverness on the A835 towards Ullapool, you will approach Garve. Just after Garve, stay on the A835 towards Ullapool as the road bends right at the junction for the A832 Gairloch. Continue for a further 5.5km until you reach the Ben Wyvis car park which is signposted from the A835 and is on the right hand side. Park here.